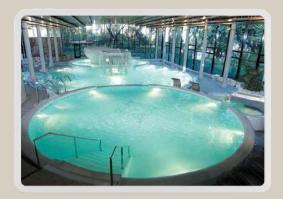

## **AQUATONIC**

#### Thermal Park Aquatonic

Everyday:

• 10:00 to 14:00

• 16:00 to 20:00.

Saturday: 10:00 to 22:00

Price: 35€ / person (3 hours)

#### **Aquatonic Night:**

Inmersive experience through light

and music

Saturday: 20:00 to 22:00

Price: 20€ / person (2 hours)

No electronic devices allowed inside Aquatonic premises.

Swimming cap is compulsory, you can purchase them at  $2 \in A$  a piece.